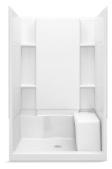

A KOHLER COMPANY 48" seated shower stall w/Aging in Place backerboards

# Accord®

48" seated shower stall w/Aging in Place backerboards 72280106

Drain location:CenterMinimum flat for door:3-1/4" (83 mm)Threshold height:3-1/2" (89 mm)Maximum door height:70-5/8" (1794 mm)Maximum door width:44-5/8" (1133 mm)