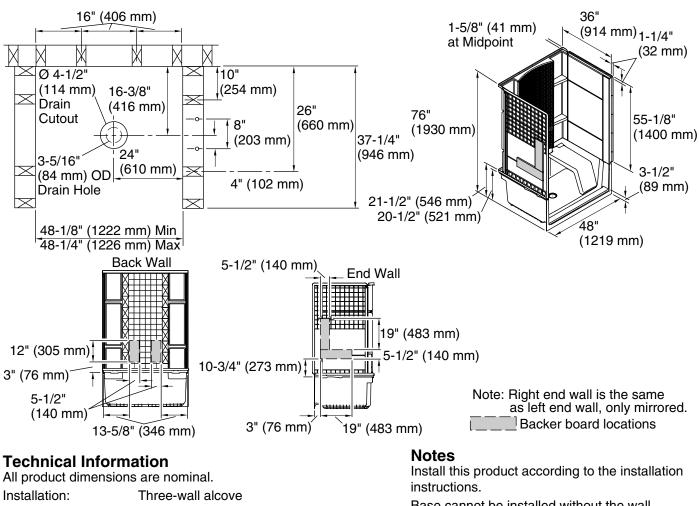

# Accord®

48" seated shower stall w/Aging in Place backerboards 72280106

Drain location:CenterMinimum flat for door:3-1/4" (83 mm)Threshold height:3-1/2" (89 mm)Maximum door height:70-5/8" (1794 mm)Maximum door width:44-5/8" (1133 mm)

Base cannot be installed without the wall surround.

Studs should be positioned roughly as shown.

Double studding is recommended for pivot shower door installations.