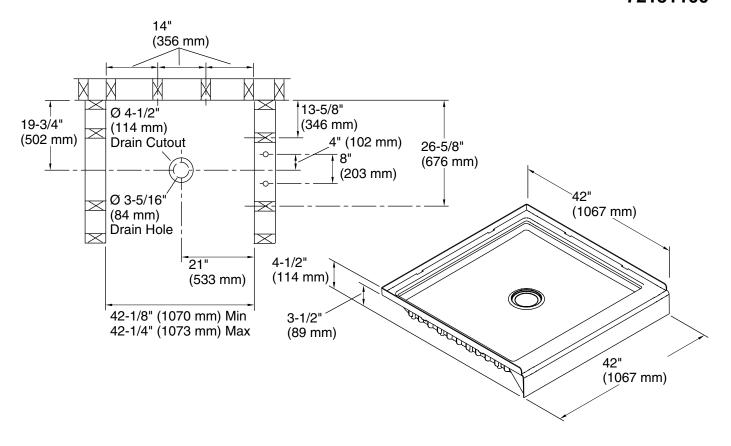

# Ensemble™

42" shower base **72151100** 

## **Technical Information**

All product dimensions are nominal.

Installation: Three-wall alcove

Drain location: Center

Basin area, bottom: 33-13/16" x 36-5/16" (859 mm x 922 mm)