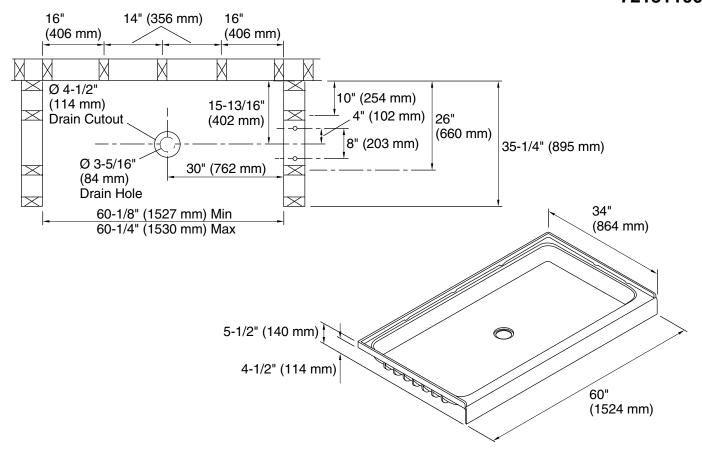

# Ensemble™

60" Shower Base **72131100** 

## **Technical Information**

All product dimensions are nominal.

Installation: Three-wall alcove

Drain location: Center

#### **Notes**

Install this product according to the installation instructions.

Studs should be positioned roughly as shown. Double studding is recommended for pivot shower door installations.