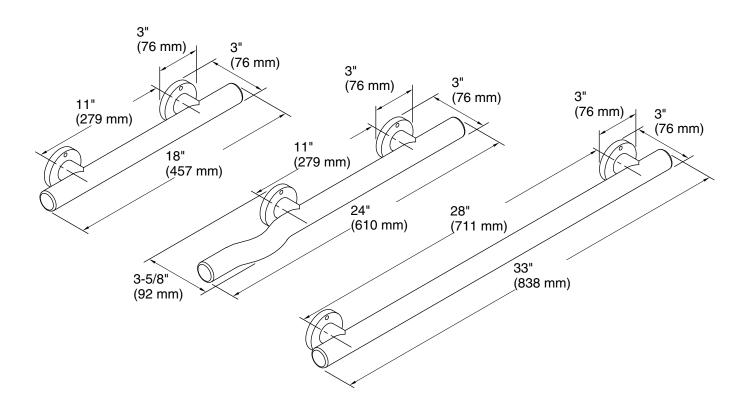

## **Accord®**

30" ADA adaptable smooth bath/shower grab bar kit 71247103

# 30" ADA adaptable smooth bath/shower grab bar kit 71247103

## **Technical Information**

All product dimensions are nominal.

Material: Stainless Steel