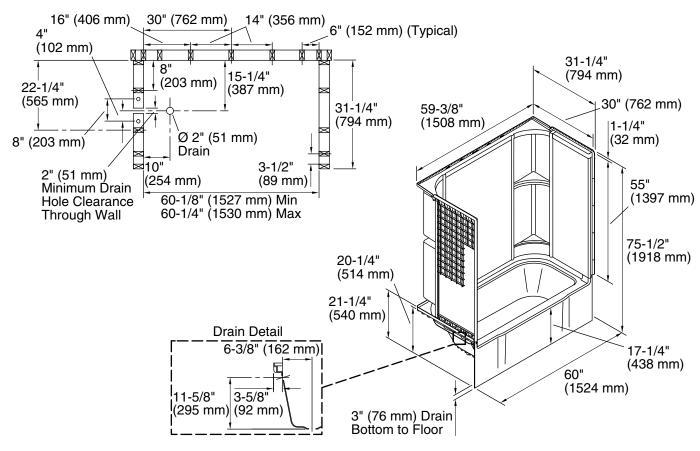

#### **Technical Information**

All product dimensions are nominal.

Installation: Three-wall alcove

Drain location: Left

Basin area, bottom: 46-1/4" x 20-1/2" (1175 mm x 521 mm)
Basin area, top: 52-1/4" x 22-1/2" (1327 mm x 572 mm)

Water depth: 11" (279 mm)

Water capacity: 34 gal (128.7 L)

Minimum flat for door: 2-3/4" (70 mm)

Maximum door height: 56-1/2" (1435 mm)

Maximum door width: 56-3/4" (1441 mm)

#### **Notes**

Install this product according to the installation instructions.

Width of back wall at the top transitions from 60" (1524 mm) at the front to 59-3/8" (1508 mm) in the back corners. Furring strips approximately 1/4" (6 mm) thick should be used at the back corner studs if drywall is to be installed over the nailing flange.

Studs should be positioned roughly as shown. Double studding is recommended for pivot shower door installations.

Bath cannot be installed without the wall surround.

Product is designed to be used with a single-hole mixer valve with an escutcheon cover not to exceed 7-3/4" (197 mm) in width.