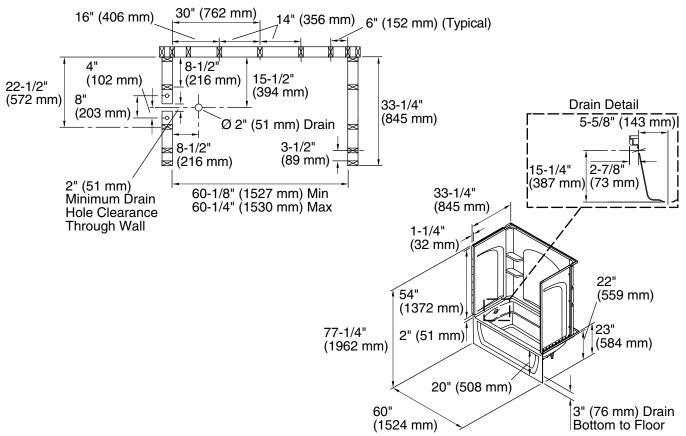

## **Technical Information**

All product dimensions are nominal.

ERLI

A KOHLER, COMPANY

| installation.          | Thee-wall alcove             |
|------------------------|------------------------------|
| Drain location:        | Left                         |
| Basin area, bottom:    | 42" x 20" (1067 mm x 508 mm) |
| Basin area, top:       | 54" x 26" (1372 mm x 660 mm) |
| Water depth:           | 13" (330 mm)                 |
| Water capacity:        | 51 gal (193.1 L)             |
| Minimum flat for door: | 3" (76 mm)                   |
| Maximum door height:   | 55-1/2" (1410 mm)            |
| Maximum door width:    | 57-11/16" (1465 mm)          |
|                        |                              |

#### Notes

Install this product according to the installation instructions.

Studs should be positioned roughly as shown. Double studding is recommended for pivot shower door installations.