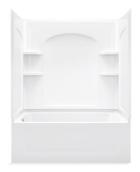

# Ensemble™

60" x 32" AFD curve bath/shower

71220112

## Features

- 20" apron.
- Tongue-and-groove walls with snap-together installation.
- Corner shelves.
- 3" drain-to-floor clearance for above-floor drain installation.

## Installation

- Alcove.
- Left drain.
- Some caulk required for proper installation.