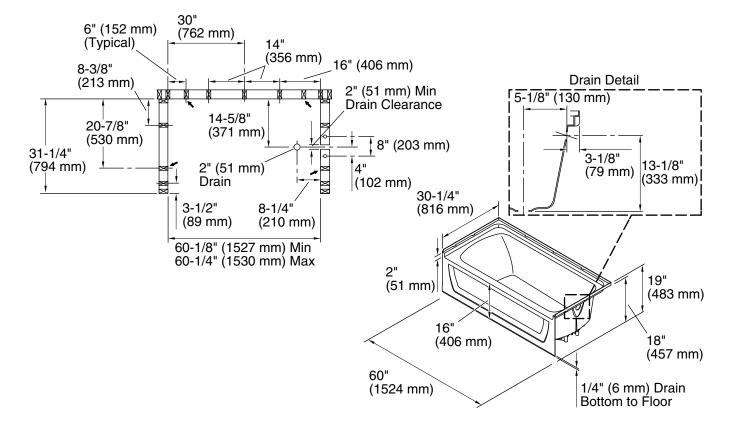

## **Technical Information**

| All product dimensions are nominal. |                              |
|-------------------------------------|------------------------------|
| Installation:                       | Three-wall alcove            |
| Drain location:                     | Right                        |
| Basin area, bottom:                 | 45" x 20" (1143 mm x 508 mm) |
| Basin area, top:                    | 53" x 23" (1346 mm x 584 mm) |
| Water depth:                        | 11-1/4" (286 mm)             |
| Water capacity:                     | 44 gal (166.6 L)             |
| Minimum flat for door:              | 2-3/4" (70 mm)               |
| Maximum door width:                 | 57-11/16" (1465 mm)          |
|                                     |                              |

## Notes

Install this product according to the installation instructions.

Studs should be positioned roughly as shown. Double studding is recommended for pivot shower door installations.

ADA compliant when installed to the specific requirements of these regulations.