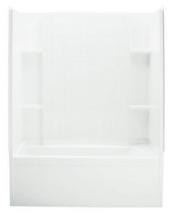

60" x 36" Vikrell® bath/shower, right drain 71161120

### **Features**

- 20" apron
- Must be installed with Accord wall set (71164100, 71164106 or 71164103)

### Installation

- Alcove
- Right drain