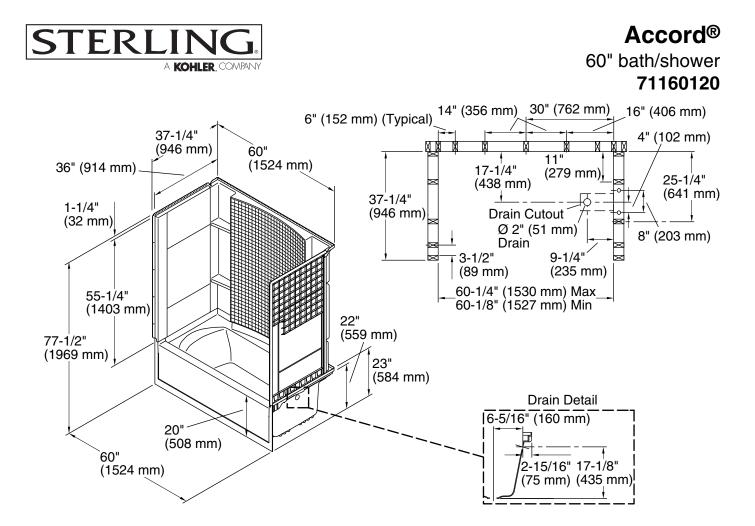

## **Technical Information**

| All product dimensions are nominal. |                                      |
|-------------------------------------|--------------------------------------|
| Installation:                       | Three-wall alcove                    |
| Drain location:                     | Right                                |
| Basin area, bottom:                 | 22-7/8" x 46" (581 mm x 1168 mm)     |
| Basin area, top:                    | 24-7/8" x 50-7/8" (632 mm x 1292 mm) |
| Water depth:                        | 15-1/8" (384 mm)                     |
| Water capacity:                     | 70 gal (265 L)                       |
| Minimum flat for door:              | 2-3/4" (70 mm)                       |
| Maximum door height:                | 55-7/8" (1419 mm)                    |
| Maximum door width:                 | 56-3/4" (1441 mm)                    |
|                                     |                                      |