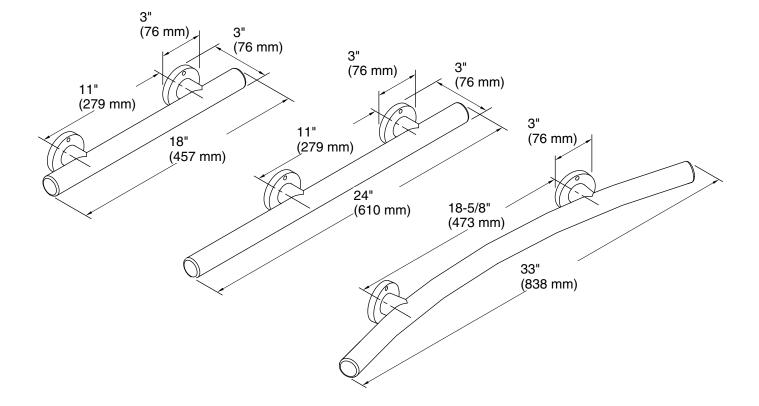

### Features

- Includes (5) 1-1/2" (38 mm) diameter grab bars for installation on finished Accord 60" x 32" bath/showers with Aging in Place backerboards
- Provides minimum 300 lb load capacity

#### **Technical Information**

All product dimensions are nominal. Material: Stainless Steel