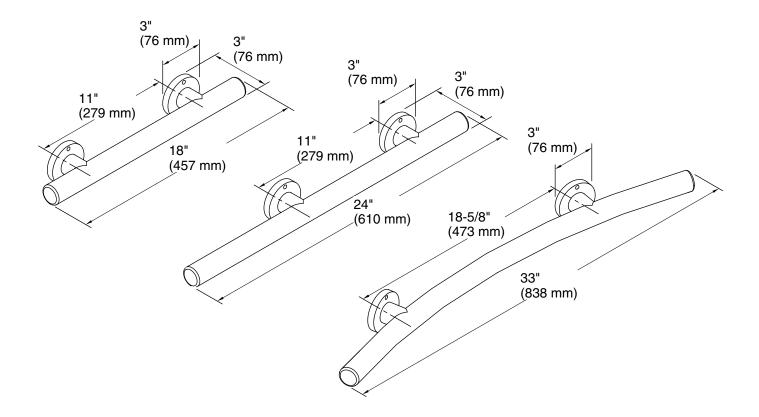

# Accord®

32" bath/shower grab bar kit 71157103

ADA ICC/ANSI A117.1

**STERLING®** Warranty - Grab Bars

See website for detailed warranty information.

## Accord® 32" bath/shower grab bar kit 71157103

### **Technical Information**

All product dimensions are nominal. Material: Stainless Steel