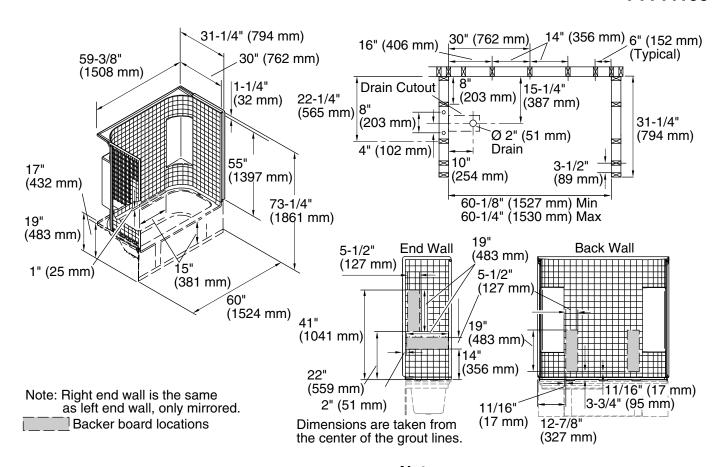

## **Technical Information**

All product dimensions are nominal.

Maximum door

56-1/2" (1435 mm)

height:

Maximum door

56-3/4" (1441 mm)

width:

### **Notes**

Install this product according to the installation instructions.