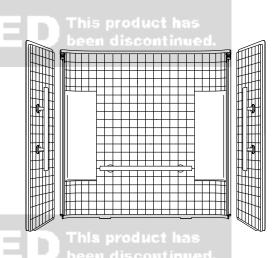

## Features

- Tongue-and-groove modular design allows for easy installation during any phase of construction
- Realistic tile pattern with convenient shelves for ample storage
- Easy-to-clean, durable high-gloss finish
- Includes three Aging in Place Nickel grab bars (one 80011032 and two 80001024)
- Compatible with Accord bath 71141110 or 71141120

## **Included Components**

80011032 32" straight grab bar 80001024 24" straight grab bar (Qty 2)