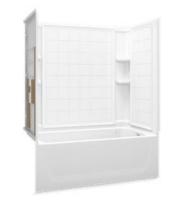

# Ensemble™ Tile

60" x 32" Vikrell® bath/shower with Aging in Place backerboards, right above-floor drain 71120128

#### Features

- 20" apron
- Tongue-and-groove walls with snap-together installation
- Tile look
- Corner shelves
- Aging in Place backerboards
- 3" (76 mm) drain-to-floor clearance for above-floor drain installation

### Material

 Made from solid Vikrell<sup>®</sup> material for strength, durability, and lasting beauty

### Installation

- Alcove
- Right drain
- Some caulk required for proper installation