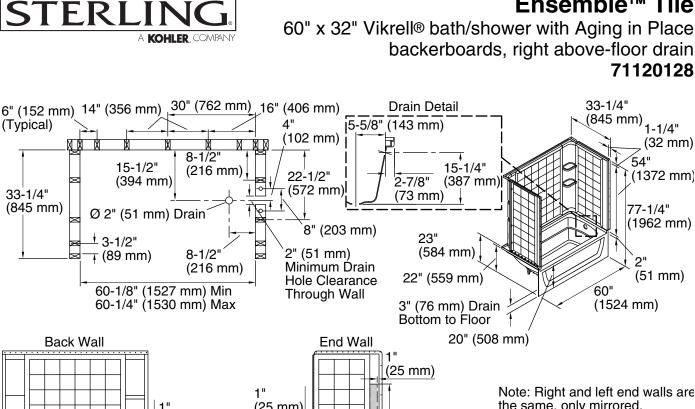

# Ensemble™ Tile

60" x 32" Vikrell® bath/shower with Aging in Place backerboards, right above-floor drain 71120128

#### (Typical) (32 mm) (1372 mm) 33-1/4" (845 mm) (1962 mm) **Back Wall** Note: Right and left end walls are (25 mm) the same, only mirrored. 1" (25 mm) 38" Backer board locations (965 mm) 12" 24" **Dimensions Taken From** (305 mm) (610 mm) Center of Grout Lines 2" (51 mm) 1" (25 mm) 1" 5-1/2" Attachment Block Locations (25 mm) 5-1/2" (140 mm) (Typically 1" (25 mm) Inside Grout Lines) (140 mm)

**Technical Information** 

| All product dimensions are nominal. |                              |
|-------------------------------------|------------------------------|
| Drain location:                     | Right                        |
| Basin area, bottom:                 | 42" x 20" (1067 mm x 508 mm) |
| Basin area, top:                    | 54" x 26" (1372 mm x 660 mm) |
| Water depth:                        | 13" (330 mm)                 |
| Water capacity:                     | 51 gal (193.1 L)             |
| Maximum door<br>height:             | 55-1/2" (1410 mm)            |
| Maximum door<br>width:              | 57-11/16" (1465 mm)          |
|                                     |                              |