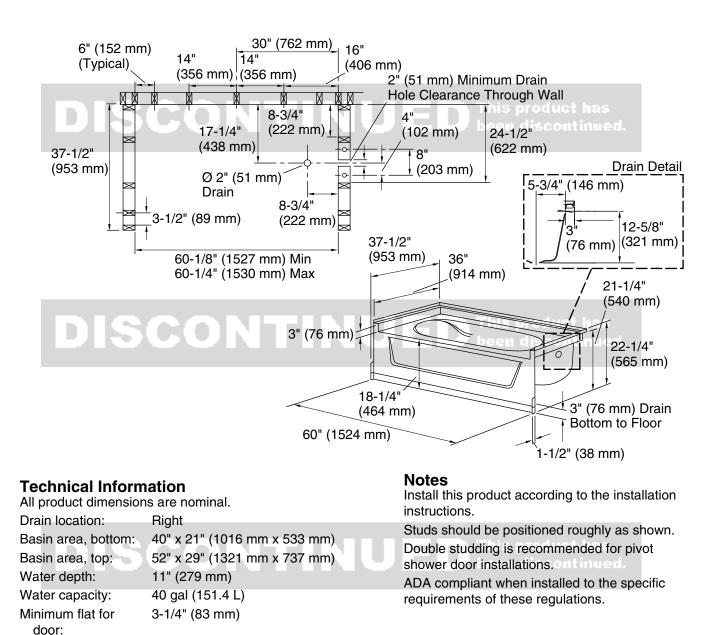

Ensemble™ 60" x 36" bath, right above-floor drain 71101129

# 60" x 36" bath, right above-floor drain

71101129

58-1/2" (1486 mm)