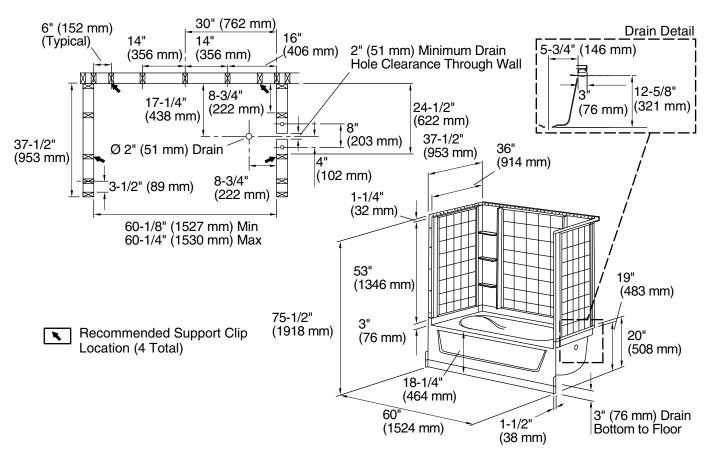

## **Technical Information**

All product dimensions are nominal.

| Drain location:         | Right                        |
|-------------------------|------------------------------|
| Basin area, bottom:     | 40" x 21" (1016 mm x 533 mm) |
| Basin area, top:        | 52" x 29" (1321 mm x 737 mm) |
| Water depth:            | 11" (279 mm)                 |
| Water capacity:         | 40 gal (151.4 L)             |
| Maximum door<br>height: | 55-3/4" (1416 mm)            |
| Maximum door<br>width:  | 58-1/2" (1486 mm)            |
|                         |                              |

#### Notes

Install this product according to the installation instructions.

Studs should be positioned roughly as shown. Double studding is recommended for pivot shower door installations.