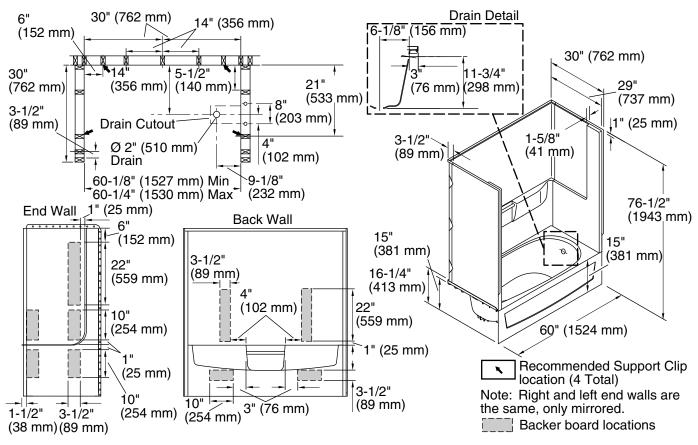

## **Technical Information**

All product dimensions are nominal.

| Installation:          | Three-wall alcove            |
|------------------------|------------------------------|
| Drain location:        | Left                         |
| Basin area, bottom:    | 21" x 39" (533 mm x 991 mm)  |
| Basin area, top:       | 24" x 53" (610 mm x 1346 mm) |
| Water depth:           | 10-1/4" (260 mm)             |
| Water capacity:        | 35 gal (132.5 L)             |
| Minimum flat for door: | 1-3/4" (44 mm)               |
| Maximum door height:   | 59-1/2" (1511 mm)            |
| Maximum door width:    | 56-3/4" (1441 mm)            |
|                        |                              |

## Notes

Install this product according to the installation instructions.

Studs should be positioned as shown.

Double studding is recommended for pivot shower door installations.

Attach grab bars at the specified backerboard locations only.