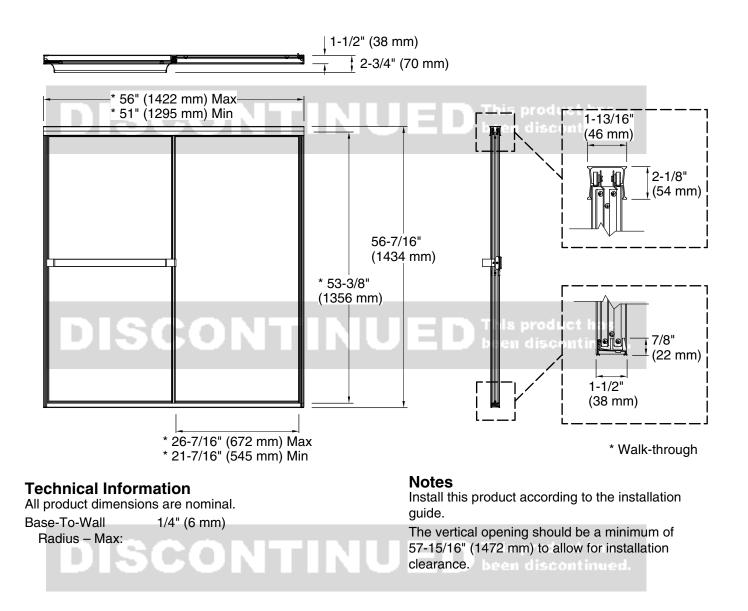

## Standard Framed sliding bath door 690B-56

#### Installation

- Out-of-plumb adjustability simplifies installation
- Not for use in hospitality
- For residential use only