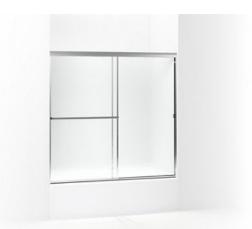

## Standard Framed sliding bath door 690B-56

#### Features

- Framed, 1/8" (3 mm) thick tempered glass
- Towel bar
- Tempered glass ensures enhanced safety and durability

DISCONTINU

#### Material

Anodized aluminum prevents rust and corrosion

#### Available Glass Options Code Description

Hammered