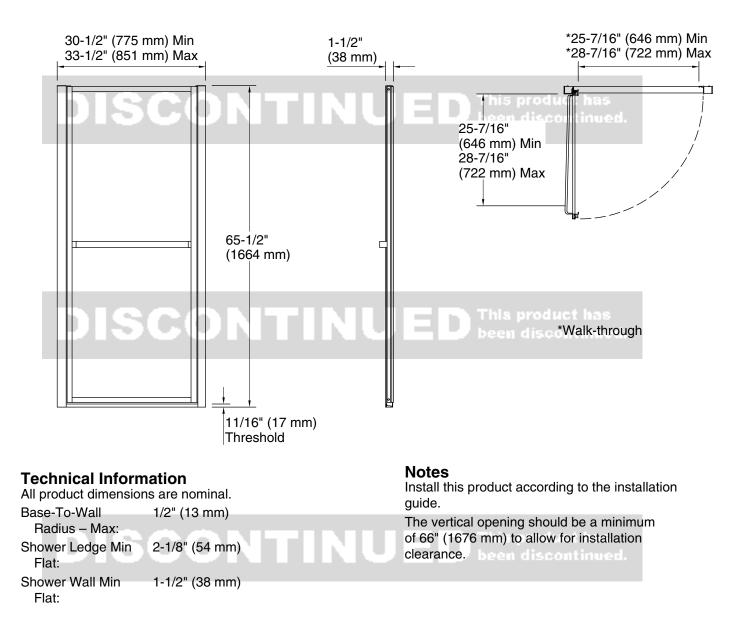

# Finesse™ Framed pivot shower door 6505-33

## Features

- Framed, 1/8" (3 mm) thick tempered glass
- Exterior towel bar
- Tempered glass ensures enhanced safety and durability

#### Material

Anodized aluminum prevents rust and corrosion

### Installation

- Out-of-plumb adjustability simplifies installation
- Not for use in hospitality
- For residential use only





## **Codes/Standards**

ANSI Z97.1 CAN/CGSB-12.1 CPSC 16CFR 1201

#### STERLING® Bath and Shower Doors Five-Year Limited Warranty See website for detailed warranty information.

## Available Glass Options Code Description

Rain

# DISCONTINUED This product has been discontinued.



# Finesse™ Framed pivot shower door 6505-33