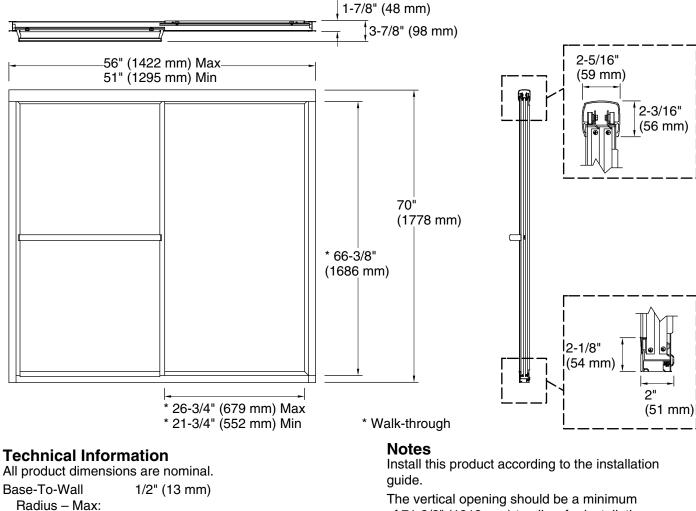

# Deluxe Framed sliding shower door 5970-56

Shower Ledge Min

Shower Wall Min

Flat:

Flat:

1-7/8" (47 mm)

2-5/16" (59 mm)

of 71-3/8" (1813 mm) to allow for installation clearance.