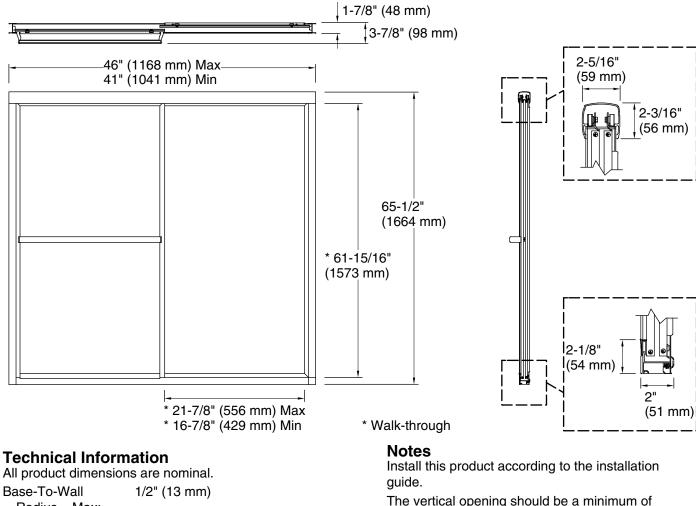

## Deluxe Framed sliding shower door 5965-46

Radius – Max: Shower Ledge Min 1-7/8" (47 mm) Flat: Shower Wall Min 2-5/16" (59 mm) Flat: The vertical opening should be a minimum of 66-15/16" (1700 mm) to allow for installation clearance.