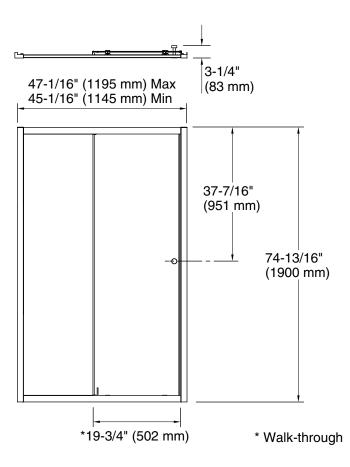

#### **Technical Information**

All product dimensions are nominal.

| Installation type:            | For shower base installation |
|-------------------------------|------------------------------|
| Opening Width - Min:          | 45-1/16" (1145 mm)           |
| Opening Width - Max:          | 47-1/16" (1195 mm)           |
| Walk-through - Min:           | 19-3/4" (501 mm)             |
| Walk-through - Max:           | 19-3/4" (501 mm)             |
| Base-To-Wall Radius<br>– Max: | 1" (25 mm)                   |
| Glass thickness:              | 1/4" (6 mm)                  |
| Glass coating:                | CleanCoat®                   |
|                               |                              |

#### Notes

Install this product according to the installation instructions.

The vertical opening should be a minimum of 75" (1905 mm) to allow for installation clearance.