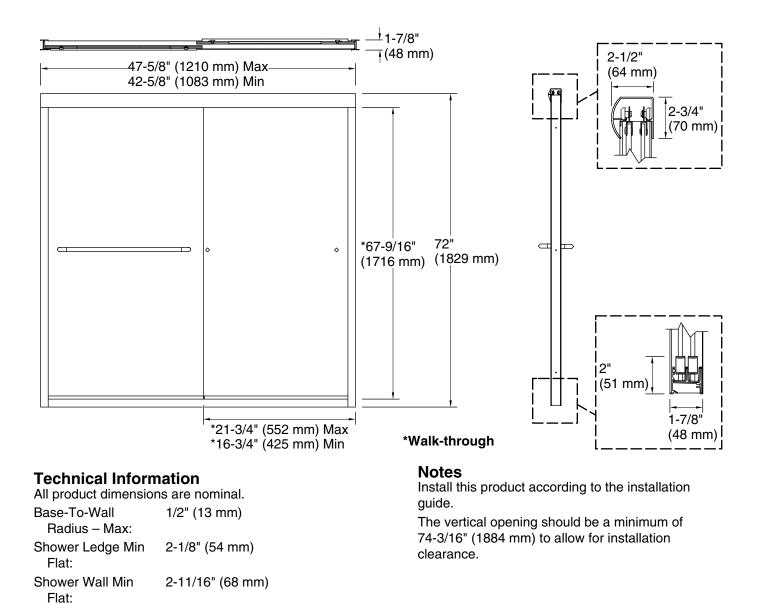

- CleanCoat®+ glass coating creates a hydrophobic barrier that repels water, soap scum, and residue, saving time and protecting shower doors 10 times longer than original CleanCoat. (Based on 2021 internal wear/abrasion testing using a microfiber cloth.)
- Smooth, quiet operation
- Tempered glass ensures enhanced safety and durability

### Technology

- Nickel frame finish
- Includes two towel bars

#### Installation

- Sliding shower door
- Not for use in hospitality
- For residential use only



#### **Codes/Standards**

ANSI Z97.1 CAN/CGSB-12.1 CPSC 16CFR 1201

## STERLING<sup>®</sup> Bath and Shower Doors Five-Year Limited Warranty

See website for detailed warranty information.

## Available Glass Options Code Description

Lake Mist™

Finesse™ Frameless sliding shower door 5485-48