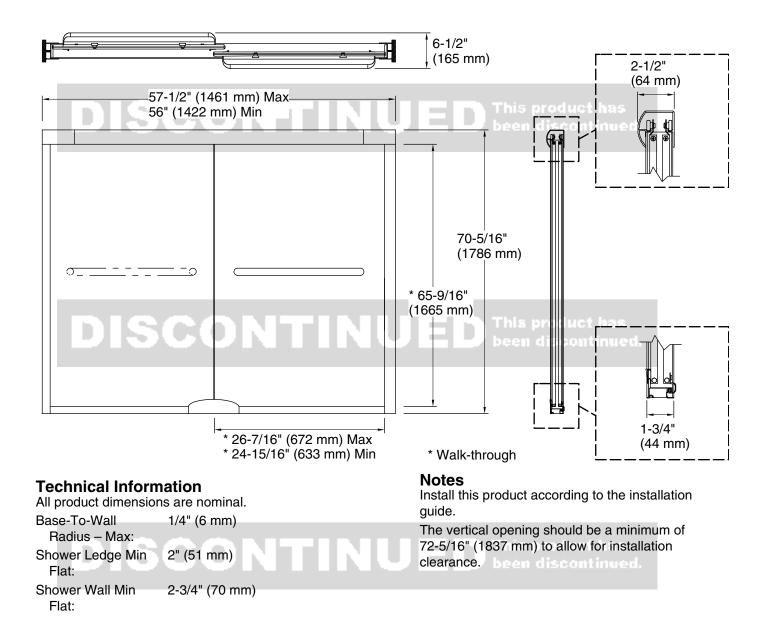

# Finesse™ Quick Install™

Frameless sliding shower door 5375EZ-57

#### Installation

- Out-of-plumb adjustability simplifies installation
- Not for use in hospitality
- For residential use only