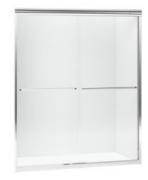

# Finesse™ Quick Install™

Frameless sliding shower door 5375EZ-57

#### Features

- Frameless
- 1/4" (6 mm) thick tempered glass
- CleanCoat®+ glass coating creates a hydrophobic barrier that repels water, soap scum, and residue, saving time and protecting shower doors 10 times longer than original CleanCoat. (Based on 2021 internal wear/abrasion testing using a microfiber cloth.)
- Interior and exterior towel bars complete the look of this door
- Tempered glass ensures enhanced safety and durability

### Available Glass Options Code Description

Clear Lake Mist™

STERLING.