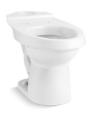

# Karsten® Elongated toilet bowl 402086

### **Features**

- Bowl only; pairs with Karsten toilet tank.
- Elongated bowl.

## **Technical Information**

All product dimensions are nominal.

Toilet type: Two-piece, Floor-mount

Bowl shape: Elongated
Trap passageway: 2" (51 mm)
Rough-in: 12" (305 mm)