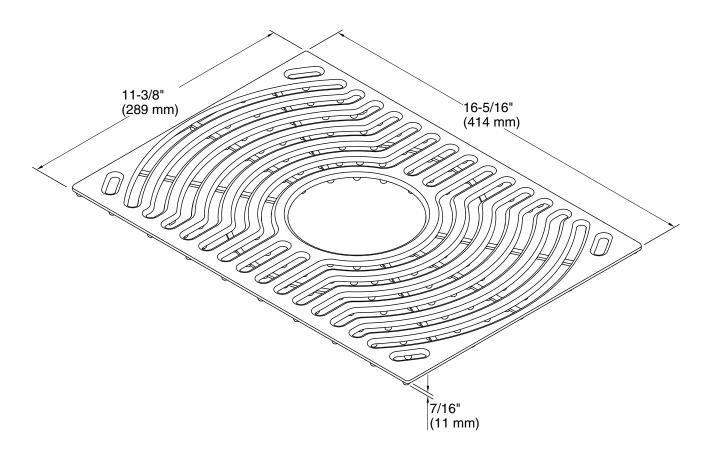

### Ludington® Silicone sink mat 20287

#### **Technical Information**

All product dimensions are nominal.

Material: Silicone