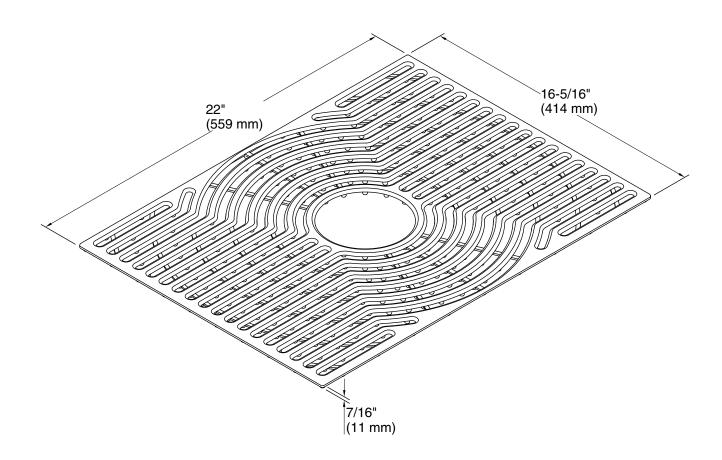

### Ludington® Silicone sink mat 20284

#### **Technical Information**

All product dimensions are nominal.

Material: Silicone