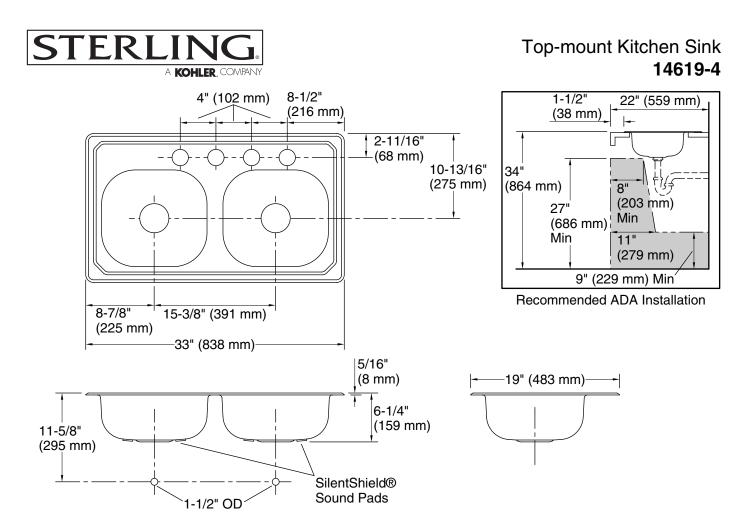

### Features

- Top-mount.
- Four faucet holes.
- 6"-deep double bowls.
- 3-5/8" drain opening, no overflow.
- Stainless steel with luster basin finish and a satin deck finish.
- SilentShield<sup>®</sup> sound-absorption technology offers quieter performance.

# (C)C)

**Top-mount Kitchen Sink** 

14619-4

ADA

### **Codes/Standards**

ASME A112.19.3/CSA B45.4 ADA ICC/ANSI A117.1

### **Technical Information**

| All product dimensions are nominal. |                                                                                 |
|-------------------------------------|---------------------------------------------------------------------------------|
| Bowl configuration:                 | Double equal                                                                    |
| Installation:                       | Top-mount                                                                       |
| Cutout:                             | Top-mount, 32-1/2" x 18-1/2" (826 mm x 470 mm) with 3/4" (19 mm) radius corners |
| Bowl area (Left):                   | Bowl depth: 6" (152 mm)                                                         |
|                                     | Water depth: 6" (152 mm)                                                        |
| Bowl area (Right):                  | Bowl depth: 6" (152 mm)                                                         |
|                                     | Water depth: 6" (152 mm)                                                        |
| Number of deck holes:               | 4                                                                               |
| Faucet hole spacing:                | 4" (102 mm)                                                                     |
| Faucet hole(s):                     | 1-7/16" (37 mm)                                                                 |
| Drain hole:                         | 3-5/8" (92 mm)                                                                  |
|                                     |                                                                                 |

#### Notes

Install this product according to the installation instructions.

Measure your actual product for roughing-in details.

ADA compliant when installed to the specific requirements of these regulations.