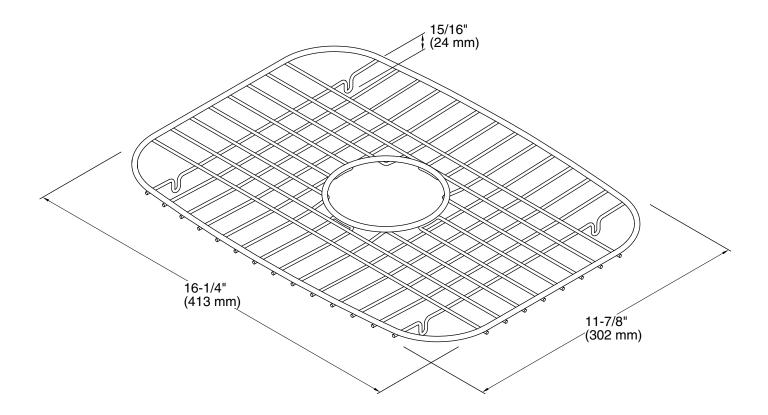

### **Features**

- Single rack
- Center drain opening
- Rests on nonabrasive plastic feet, which will not harm the sink's finish
- Fits STERLING Springdale® single-bowl, model 11449, and the large bowl of the STERLING McAllister® large/medium, model 11409

## **Technical Information**

All product dimensions are nominal.

Material: Stainless Steel