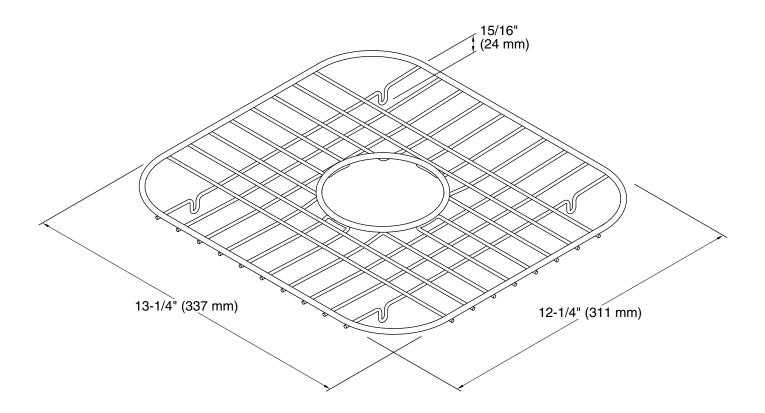

#### **Features**

- Single rack
- Center drain opening
- Rests on nonabrasive plastic feet, which will not harm the sink's finish
- For use with STERLING models 11401, 11402, 11406, 11407, 14707 and 14708

## **Technical Information**

All product dimensions are nominal.

Material: Stainless Steel