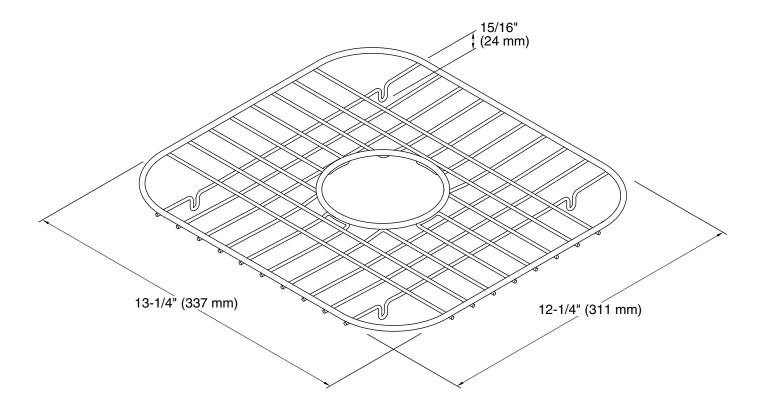

## **Technical Information**

All product dimensions are nominal.

Material: Stainless Steel