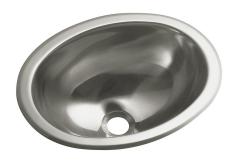

## Drop-in/Under-mount Bathroom Sink 11811-0

#### **Features**

- Center drain, no overflow.
- Stainless steel with mirror finish.
- SilentShield® sound-absorption technology offers quieter performance.

### Material

- Premium 20-gauge stainless steel.
- Premium 20-gauge stainless steel with mirror finish.