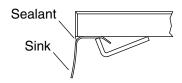

### Drop-in/Under-mount Bathroom Sink

**Under-mount Installation** 

Drop-in Installation

### Installation

- Drop-in or undermount.
- No faucet holes; requires wall-or counter-mount faucet.