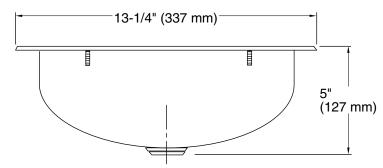

### **Technical Information**

All product dimensions are nominal.

Bowl configuration: Single

Installation: Drop-in, Under-mount

Drain hole: 1-3/4" (44 mm)

### **Included Components**

Product consists of:

1069536 Mounting hardware for undermount installation