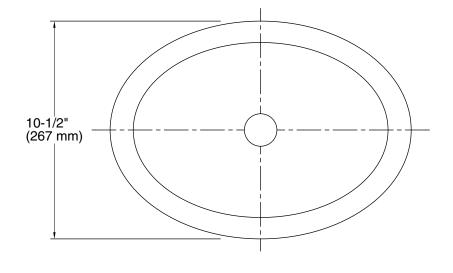

### **Technical Information**

All product dimensions are nominal.

Bowl configuration: Single

Installation: Drop-in, Under-mount

Drain hole: 1-3/4" (44 mm)