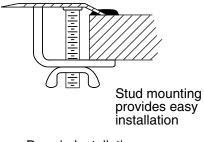

### Drop-in/Under-mount Bathroom Sink

**Under-mount Installation** 

Drop-in Installation