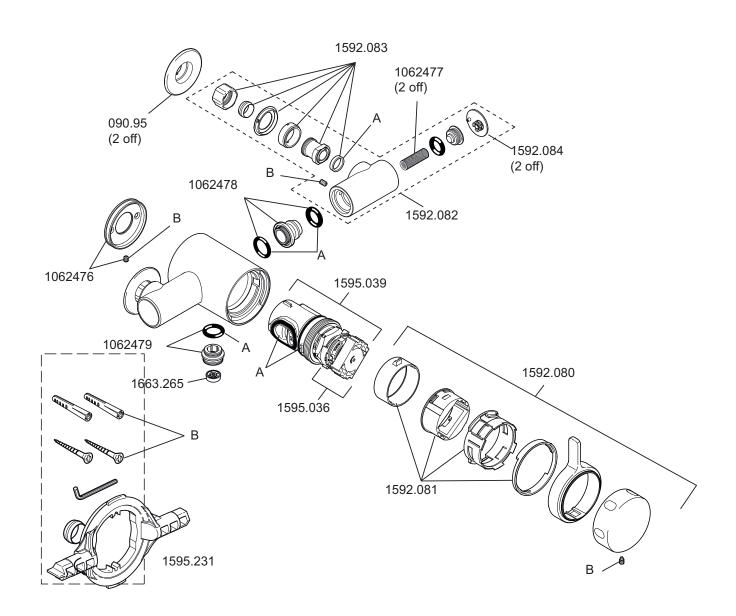

## Mira Select EV

(2007 - Current B92F)

1.1592.005

| Pipe concealing plate (x 2) |
|-----------------------------|
| Backplate                   |
| Filter Pack (x 2)           |
| Elbow Connector Pack        |
| Outlet Connector Pack       |
| Handle Pack                 |
| Handle Adaptor Pack         |
| Elbow Assembly              |
| Adjustable Inlet            |
| Filter Cap (x 2)            |
| Seal Pack (identified 'A')  |
| Temperature Hub Assembly    |
| Cartridge Assembly          |
| Screw Pack (identified 'B') |
| 'O' Key                     |
| Flow Regulator Pack         |
|                             |