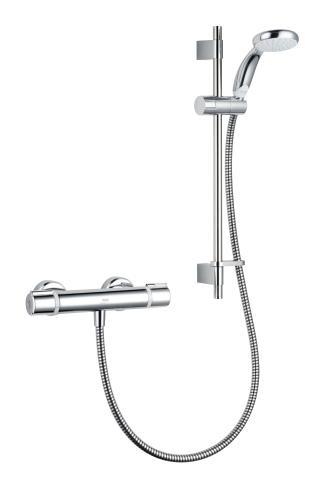

# Mira Reflex EV

Mixer Shower

A sleek, stylish design and with a consistently genuine performance.

# **Product Information**

| Description    | Colour | Product No. |
|----------------|--------|-------------|
| Mira Relate EV | Chrome | 2.1878.003  |

| Features & Benefits                                                               |
|-----------------------------------------------------------------------------------|
| Temperature control                                                               |
| Thermostatic temperature stability                                                |
| Easy to fit                                                                       |
| Front of tile installation system                                                 |
| Slide bar with adjustable fixing centres (400-510mm)                              |
| Easy to service                                                                   |
| Large, long-life filters and replaceable cartridge                                |
| For your customer                                                                 |
| Separate flow and temperature controls                                            |
| Maximum temperature stop for increased safety (with override for a hotter shower) |
| Mira Cool Shield $^{\text{TM}}$ to ensure valve doesn't get hot during showering  |
| Mira Magni-flo™ technology delivers up to 3x more flow, even at low pressure      |
| 1 spray 9cm showerhead with rub-clean nozzles                                     |