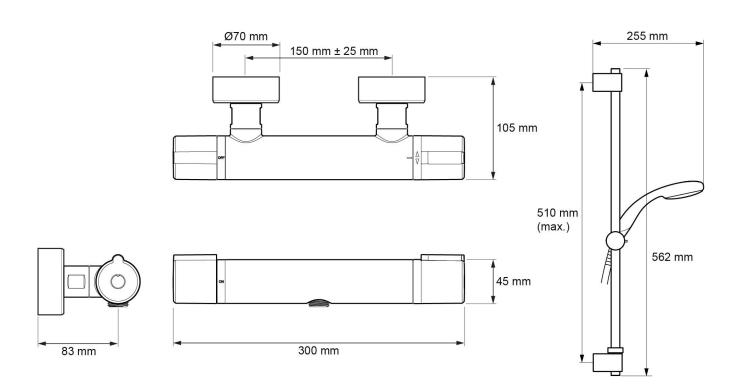

# **Dimensions**

Adjustable pipe centres: 150mm ± 24mm

Reversed inlets supported: No = hot left, cold right only