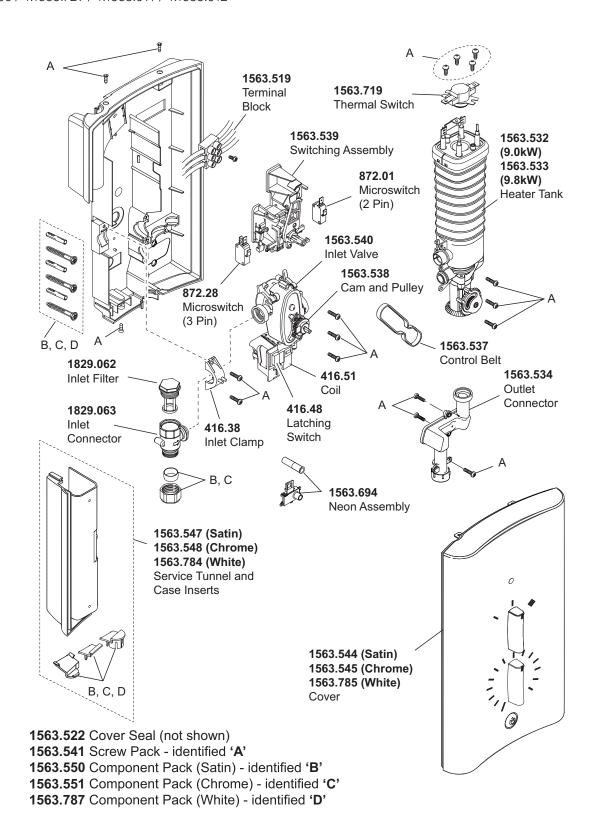

## Mira Escape

(2005 - Current J95Hb, H, Hc, G 9.0kW & 9.8kW)

1.1563.730 / 1.1563.729 / 1.1563.011 / 1.1563.012

Mira electric showers are provided with a two year warranty and spare parts are available free of charge during that period with a valid proof of purchase. For showers outside of the warranty period, spare parts are available to purchase direct, alternatively we have Mira technicians who can repair your shower for you. For further information visit **www.mirashowers.co.uk** or to check availability of spare parts for this shower or enquire about our repair service please contact our customer service on **0844 571 5000.** 