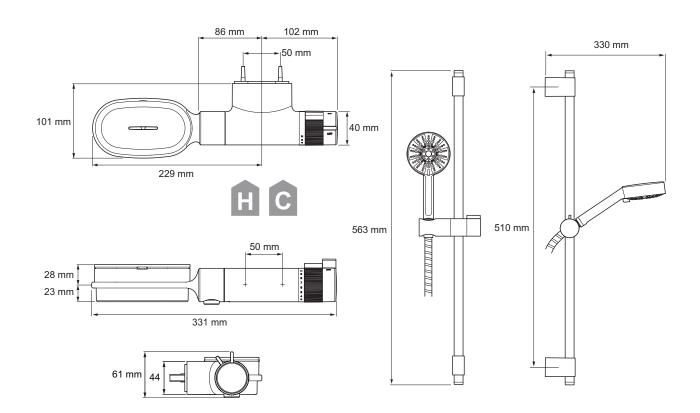

atic

#### Installation

Water entry points: rear only

Inlet connections: 15 mm copper pipe

Outlet connections: 1/2" BSP Male Flat Face

Reversed inlets supported: No = hot left, cold right only

# Supply Conditions (hot and cold)

Cold water range: Up to 25°C

Hot water range: 55°C-65°C

Minimum maintained pressure: 0.1 bar (1 metre head)

Maximum maintained pressure: 5.0 bar (50 metre head)

Maximum static pressure: 10.0 bar (100 metre head)

#### Parformance

Flow rate (at handset): 9.5 l/min at 0.5 bar

Temperature stability: ± 2°C

## Safety Features

Automatic shutdown: Shutdown within 2 secs

Factory set to safe max temp: Factory set to 43°C

#### Annrovals

KIWA UK approved product

WRAS approved (Water Regulations Advisory Scheme)

Buildcert TMV2 Approved





# **Dimensions**