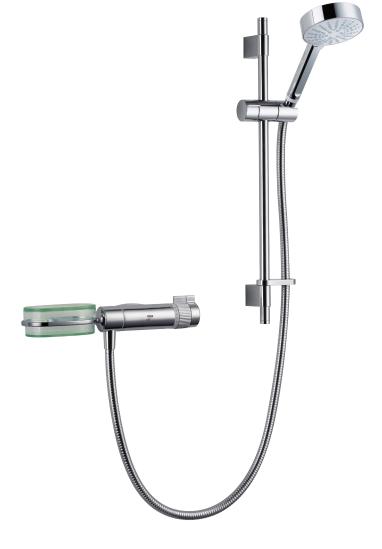

# Mira Agile Store EV+ Mixer Shower

Compact design with maximum performance. Includes handy storage module for clutter-free showering.