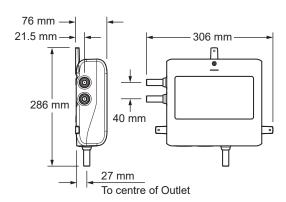

etre head)

Maximum static pressure: Pumped: 1.0 bar (10 metre head);

High Pressure: 10.0 bar (100 metre head)

## Performance

Flow rate:

Default flow rate setting: 12 L/min (adjustable using the Mira app)

Minimum adjustable flow rate: 4 L/min (HP Product) or 6 L/min (Pumped Product)  $\,$ 

The Digital Valve can deliver a maximum flow of 16 L/min at 1 bar (HP Product) or 12 L/min at 0.1 bar (Pumped Product).

The actual maximum flow will depend on the installation, system conditions and type of fittings. Refer to the 'Installation and User Guide' for more details.

## Safety Features

Factory set to safe max temp: Factory set at 45°C

## Approvals

WRAS approved (Water Regulations Advisory Scheme)

TMV2 approved

BEAB approved







## **Dimensions**

# High Pressure, Single Outlet



# Pumped, Single Outlet



To download other resources, and for more information and advice on our products just visit:

www.mirashowers.co.uk



SHOWERS