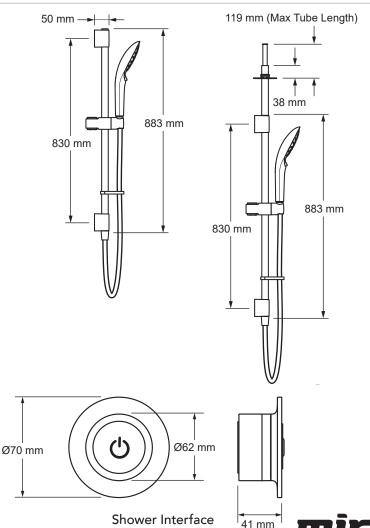

Push fit isolators

Long life filters

Award winning Mira Switch 4 spray showerhead

Connected Mira app offers secondary control and remote operation

User adjustable temperature and flow pre-sets using the Mira app