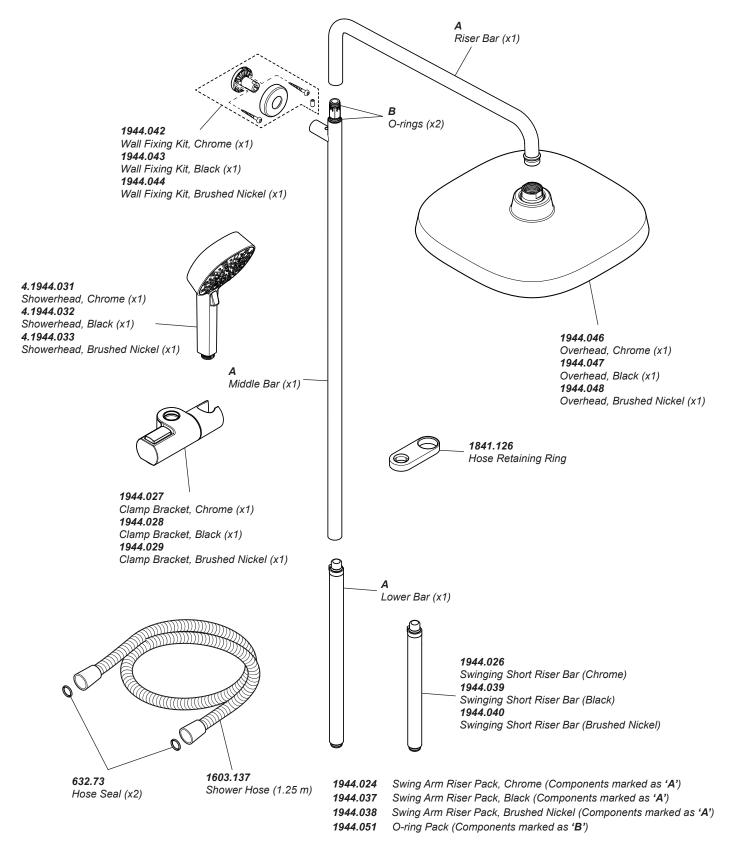

## Mira Opero

**Shower Fittings** 

Mira shower fittings are provided with one year warranty. Spare parts are available free of charge during that period with a valid proof of purchase. For fittings outside of the warranty period, spare parts are available to purchase direct, alternatively we have Mira technicians who can repair your fittings for you. For further information visit www.mirashowers.co.uk or to check availability of spare parts for this shower or enquire about our repair service please contact our customer service on 0800 001 4040.