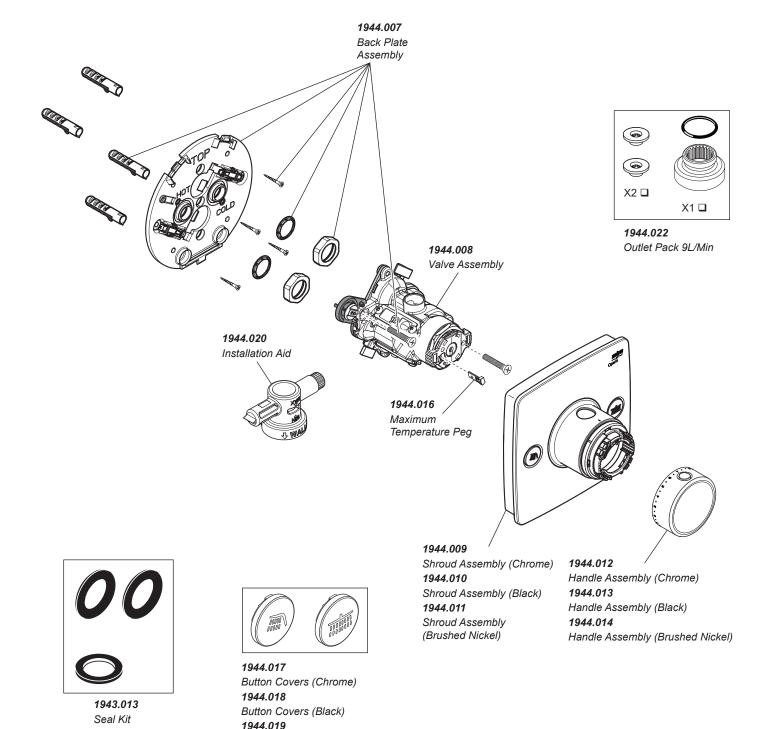

## Mira Opero

Mixer Shower

| 1.1944.003 | B11B | Chrome         |
|------------|------|----------------|
| 1.1944.004 | B11B | Black          |
| 1.1944.005 | B11B | Brushed Nickel |

Mira mixer showers are provided with five years warranty and fittings with a one year warranty. Spare parts are available free of charge during that period with a valid proof of purchase. For mixers outside of the warranty period, spare parts are available to purchase direct, alternatively we have Mira technicians who can repair your mixer for you. For further information visit www.mirashowers.co.uk or to check availability of spare parts for this shower or enquire about our repair service please contact our customer service on 0800 001 4040.

Button Covers (Brushed Nickel)