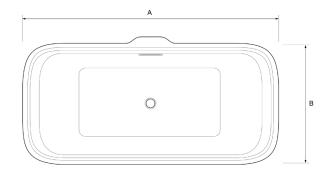

## **Dimensions**

| Product Code  | Α       | В      | Depth  | Capacity   |
|---------------|---------|--------|--------|------------|
| 1.1842.354.WH | 1800 mm | 850 mm | 600 mm | 325 litres |