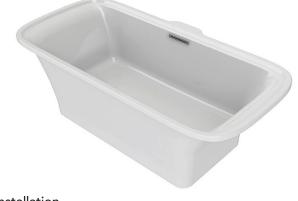

# Mira Flight Bath

Freestanding

The simple and contemporary design of Mira Flight Bath is suitable for use in most bathrooms.

## **Product Information**

| Description                               |       | Product No.   |
|-------------------------------------------|-------|---------------|
| Mira Flight Bath<br>Freestanding 1800x850 | White | 1.1842.354.WH |