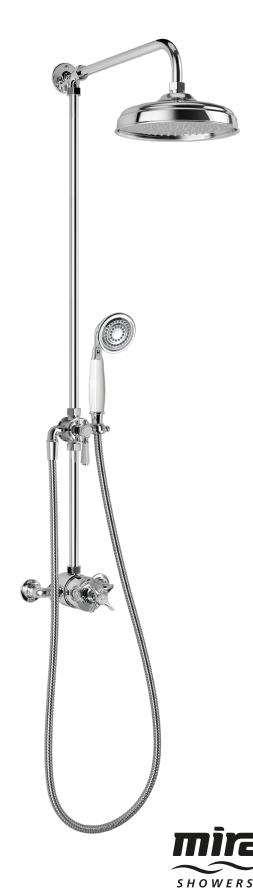

# Mira Virtue ERD

Mixer Shower

Add classic, traditional design to your bathroom with the Mira Virtue with Diverter ERD. Its carefully crafted design features instantly make a statement and complete your traditional bathroom look, with spa-like deluge head and separate hand shower.

Unique spray experience with 210mm deluge showerhead and separate traditional 80mm handshower