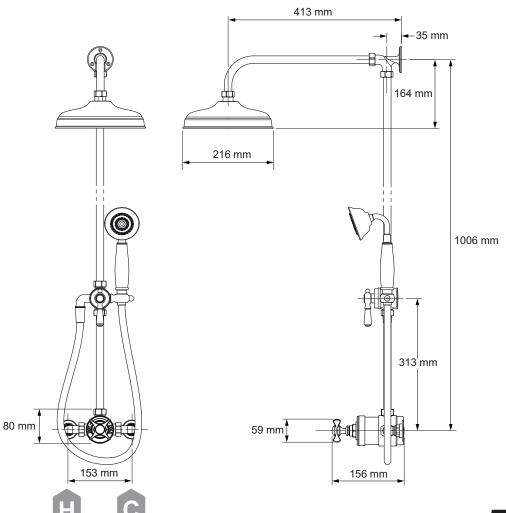

n

Water entry points: Rising or rear

Inlet connections: 15 mm compression (EV, BIV & BIR)

Outlet connections:  $\frac{1}{2}$ " BSP Male Flat Face (EV) or 18mm compression

(BIV & BIR)

Reversed inlets supported: Yes

Supply Conditions (hot and cold)

Cold water range: Up to 25°C

Hot water range: 60°C-65°C (recommended)

Minimum maintained pressure: 0.1 bar (1 metre head)

Maximum maintained pressure: 5.0 bar (50 metre head)

Maximum static pressure: 10.0 bar (100 metre head)

#### Performance

Flow rate (Rain): 11.1 l/min at 0.5 bar, Valve only: 17 l/min at 0.5 bar

Temperature stability: ± 2°C

#### Safety Features

Automatic shutdown: Shutdown within 2 secs

Factory set to safe max temp: Factory set to 41°C

Adjustable maximum temperature for on-site conditions

#### **Dimensions**