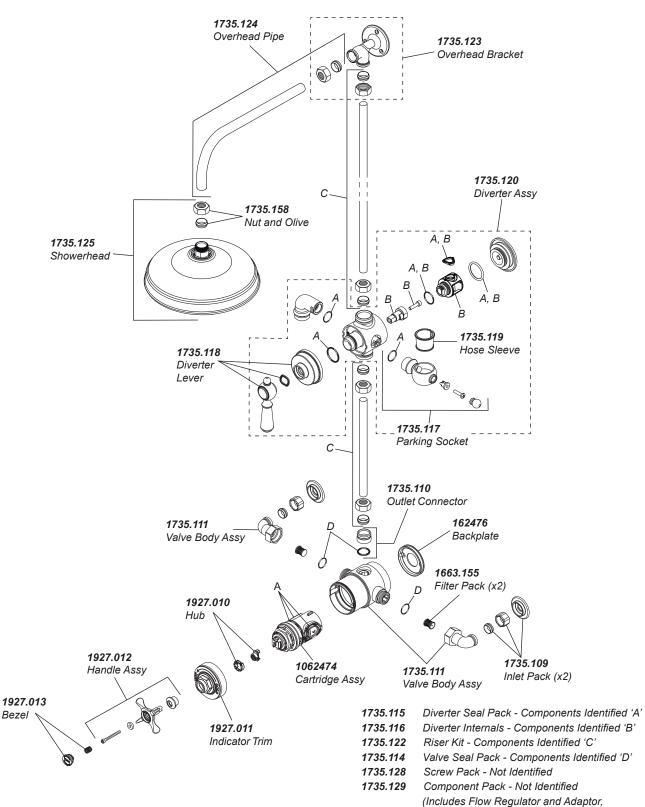

## Mira Virtue ERD

Mira Virtue ERD

THERMOSTATIC MIXER

1.1927.001

(Includes Flow Regulator and Adaptor Hose Sleeve and Wall Fixing Screws)

Mira mixer valves are provided with five years warranty and fitting with a one year warranty and spare parts are available free of charge during that period with a valid proof of purchase. For showers outside of the warranty period, spare parts are available to purchase direct, alternatively we have Mira technicians who can repair your shower for you. For further information visit **www.mirashowers.co.uk** or to check availability of spare parts for this shower or enquire about our repair service please contact our customer service on **0800 001 4040**.