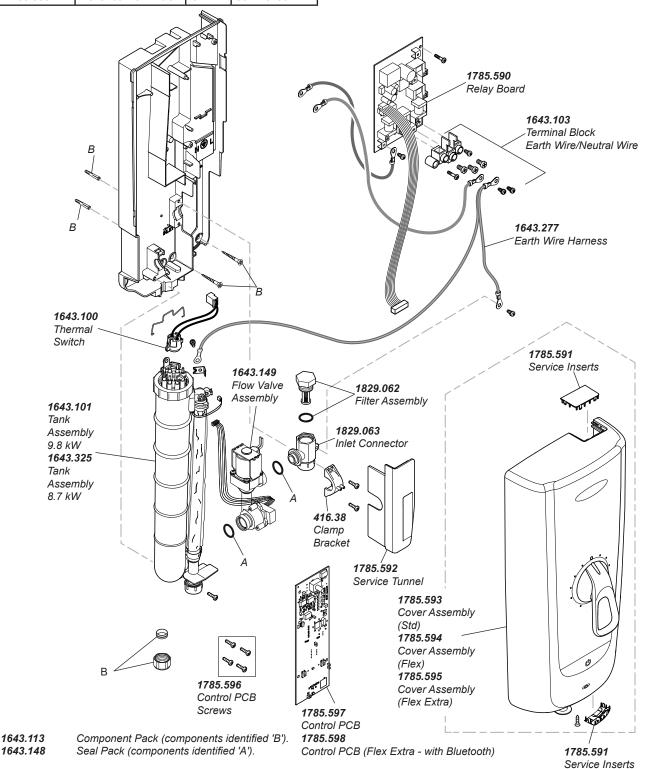

## Mira Advance

## THERMOSTATIC ELECTRIC SHOWER

| 1.1785.001 | Advance            | 8.7 kW | J09A          |
|------------|--------------------|--------|---------------|
| 1.1785.002 | Advance            | 9.8 kW | J09D          |
| 1.1785.003 | Advance Flex       | 8.7 kW | J09G          |
| 1.1785.004 | Advance Flex       | 9.8 kW | J09K          |
| 1.1785.005 | Advance Flex Extra | 8.7 kW | J09N or J09Nn |

Mira electric showers are provided with two years warranty and fittings with a one year warranty. Spare parts are available free of charge during that period with a valid proof of purchase. For showers outside of the warranty period, spare parts are available to purchase direct, alternatively we have Mira technicians who can repair your shower for you. For further information visit www.mirashowers.co.uk or to check availability of spare parts for this shower or enquire about our repair service please contact our customer service on 0800 001 4040.