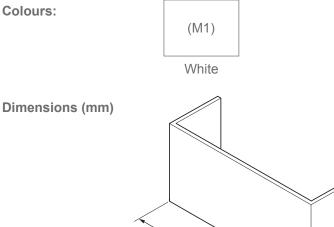

Colours:

420 EB1220, 570 mm EB1221, 770 mm EB1223, 1170 mm 285

Kohler UK Sales and Technical: +44 (0) 844 571 0048 info@kohler.co.uk www.KOHLER.co.uk