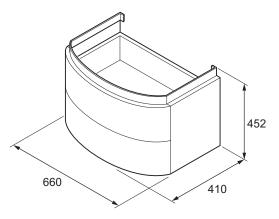

EB1103

Presqu'ile Base unit for 800 mm vanity top

| Product Description: | Vanity top base unit<br>with 2 slow close drawers | ~ |
|----------------------|---------------------------------------------------|---|
| Required Item:       | 4124K-00 Vanity top                               |   |
| Product Dimensions:  | W660 x H452 x D410 mm                             |   |
| Material:            | Lacquered MDF /<br>Wood Veneer                    |   |
| Product Weight (kg): | 23                                                |   |
| Fixings Included:    | No                                                |   |
| Guarantee (Years):   | 2                                                 |   |
|                      |                                                   |   |