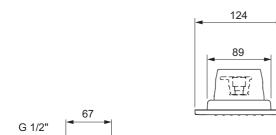

## Dimensions (mm)

89

Center of Water Inlet

124

60

79 Min Clearance

K-8003