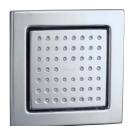

## WaterTile 22 and 54 nozzle bodyspray

The Kohler WaterTile is the latest innovation in luxury showering. It is a new system of bodyjets and showerheads that can be tiled into the shower wall or ceiling to create a unique and customised showering experience. Sitting nearly flush to the wall, the number, height and position of the jets can create a truly individule shower experience .

- Premium material construction for durability and reliability
- 22 or 54 nozzle spray configuration
- Polished chrome, Brushed chrome or Brushed nickle finishes
- 20° movement in all directions
- Low profile design compliments any décor

**Product** 8002W Watertile bodyspray 54 nozzle.

8003W Watertile bodyspray 22 nozzle

Colours/finishes Polished chrome (-CP)

> Brushed chrome (-G) Brushed nickle (-BN)

Material Brass housing

**Approvals WRAS Compliant** 