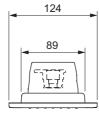

## Dimensions (mm)

89

Center of Water Inlet

124

60

79 Min Clearance

K-8003