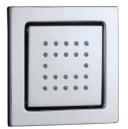

## WaterTile 22 and 54 nozzle bodyspray

The Kohler WaterTile is the latest innovation in luxury showering. It is a new system of bodyjets and showerheads that can be tiled into the shower wall or ceiling to create a unique and customised showering experience. Sitting nearly flush to the wall, the number, height and position of the jets can create a truly individule shower experience .

- Premium material construction for durability and reliability
- 22 or 54 nozzle spray configuration
- Polished chrome, Brushed chrome or Brushed nickle finishes
- 20° movement in all directions
- Low profile design compliments any décor

**Product** 8002W Watertile bodyspray 54 nozzle.

8003W Watertile bodyspray 22 nozzle

Colours/finishes Polished chrome (-CP)

> Brushed chrome (-G) Brushed nickle (-BN)

Material Brass housing

**Approvals WRAS Compliant** 