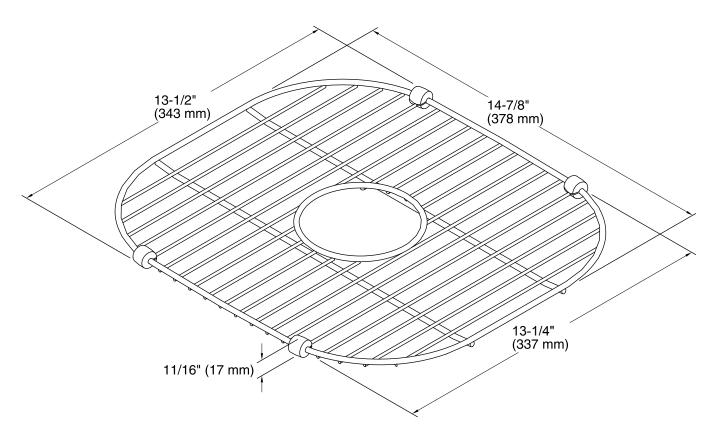

# Undertone® Sink Rack

K-6390

#### **Features**

- Fits in the small bowl of the K-3150, K-3354, and K-3356 Undertone kitchen sinks.
- Durable stainless-steel construction.
- Helps protect sink surface from daily wear.
- Dishwasher safe.
- Rubber bumpers provide added protection.



### Codes/Standards

None Applicable

## KOHLER® One-Year Limited Warranty

See website for detailed warranty information.

### **Available Color/Finishes**

Color tiles intended for reference only.

Color Code Description

ST Stainless Steel





Sink Rack **K-6390** 





### **Technical Information**

All product dimensions are nominal.