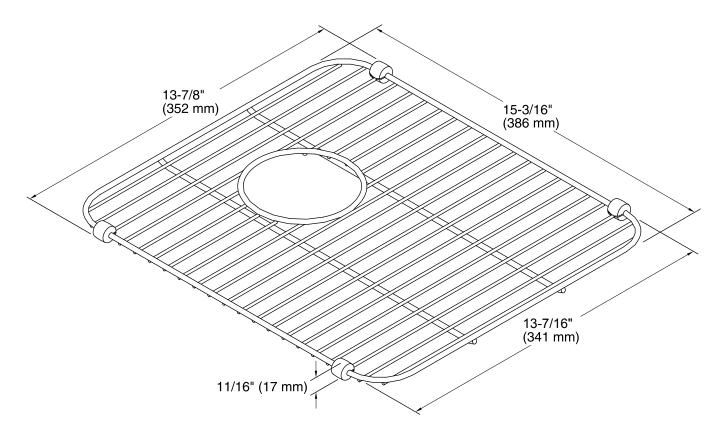

Undertone® Sink Rack

K-6388

## **Features**

- Fits in the small bowl of the K-3330, K-3331, K-3177, K-3350, K-3351, and K-3171 Undertone® and Undertone kitchen sinks.
- Durable stainless-steel construction.
- Helps protect sink surface from daily wear.
- Dishwasher safe.
- Rubber bumpers provide added protection.



## Codes/Standards

None Applicable

# **KOHLER® One-Year Limited Warranty**

See website for detailed warranty information.

#### Available Color/Finishes

Color tiles intended for reference only.

Color Code Description

ST Stainless Steel







Sink Rack K-6388



### **Technical Information**

All product dimensions are nominal.