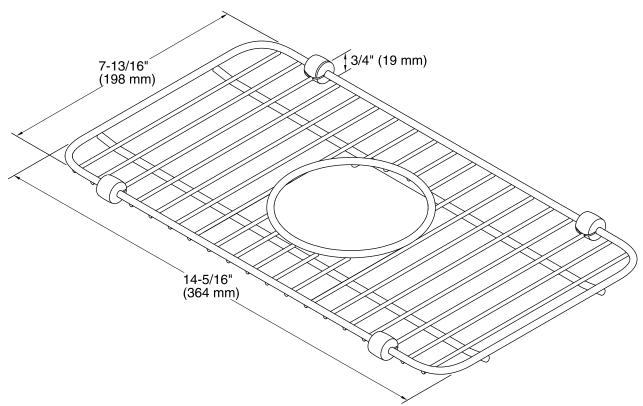

## **Features**

- Fits in the small bowl of the K-6625 Iron/Tones Smart Divide® kitchen sink.
- Helps protect sink surface from daily wear.
- Innovative wheels around the perimeter provide a secure fit and reduce debris buildup.
- Dishwasher safe.

#### Material

• Durable stainless steel construction.



**Codes/Standards** None Applicable

**KOHLER® One-Year Limited Warranty** See website for detailed warranty information.

### **Available Color/Finishes**

Color tiles intended for reference only.

**Color Code Description** -

ST Stainless Steel



# Iron/Tones® Sink Rack K-5139





### **Technical Information**

All product dimensions are nominal.