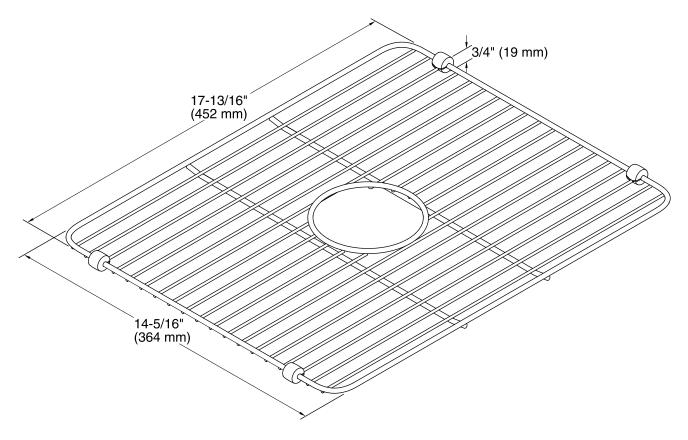

# Iron/Tones® Sink Rack K-5137

#### **Features**

- Fits in the large bowl of the K-6625 Iron/Tones Smart Divide® kitchen sink.
- Helps protect sink surface from daily wear.
- Innovative wheels around the perimeter provide a secure fit and reduce debris buildup.
- Dishwasher safe.

### Material

Durable stainless steel construction.



## Codes/Standards

None Applicable

# **KOHLER® One-Year Limited Warranty**

See website for detailed warranty information.

## **Available Color/Finishes**

Color tiles intended for reference only.

**Color Code Description** 

-ST









Sink Rack K-5137



## **Technical Information**

All product dimensions are nominal.