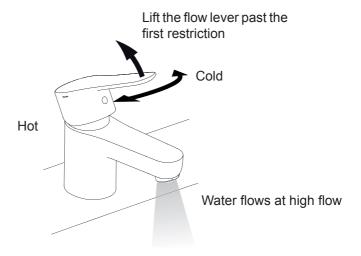

## **OPERATION**

The single hole mixing valve has two stage flow control, which means it can operate at either low flow or high flow.

#### **High Flow**