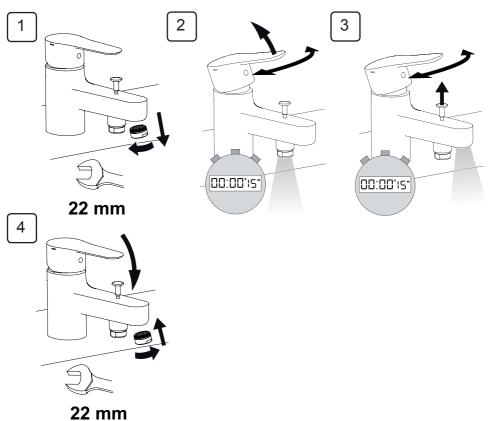

#### **Adjust the Maximum Temperature**

- 1. Turn off the water supply.
- 2. Lift the tap on to relieve any pressure.

to increase the temperature and anticlockwise to decrease the temperature. Refit the temperature control ring making sure the stop is against the stop on the spindle. Repeat until you have reduced the temperature to your required

Refit the components in reverse order.

setting.

1111582-W2-A

control ring.