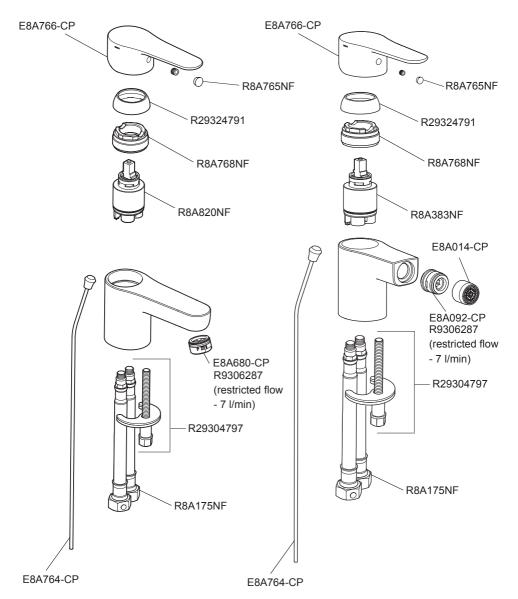

## **SPARE PARTS**

16027W-4 Monobloc Basin Mixer 16028W-4 Monobloc Bidet Mixer 16027-4ND Monobloc Basin Mixer (w/o drain)