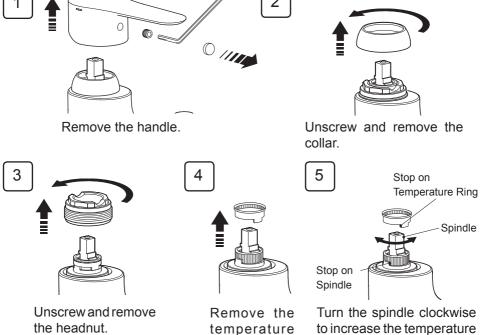

#### **Adjust the Maximum Temperature**

- 1. Turn off the water supply.
- 2. Lift the tap on to relieve any pressure.

to increase the temperature and anticlockwise to decrease the temperature. Refit the temperature control ring making sure the stop is against the stop on the spindle. Repeat until you have reduced the temperature to your required

Refit the components in reverse order.

setting.

1111582-W2-A

control ring.