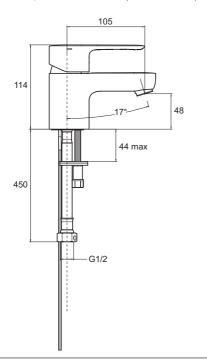

## **DIMENSIONS**

16027W-4, 16027W-4ND (without lift rod) 16028W-4

16044W-4

All Dimensions in mm 1111582-W2-A