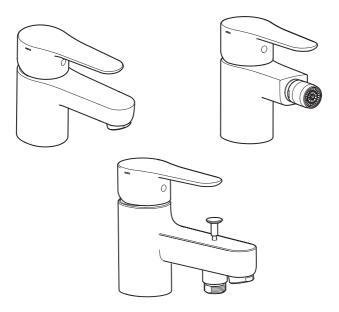

## **SPARE PARTS**

16027W-4 Monobloc Basin Mixer 16028W-4 Monobloc Bidet Mixer 16027-4ND Monobloc Basin Mixer (w/o drain)