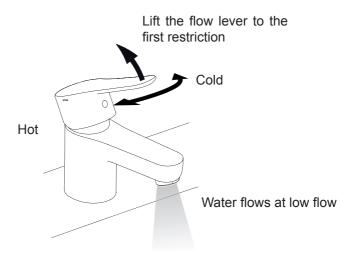

## **OPERATION**

The single hole mixing valve has two stage flow control, which means it can operate at either low flow or high flow.

#### **Low Flow**