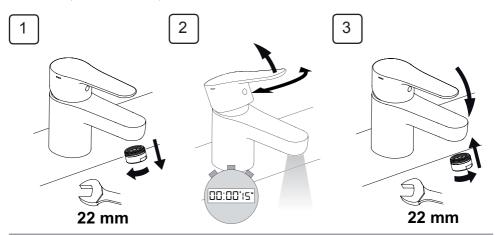

#### **Adjust the Maximum Temperature**

- 1. Turn off the water supply.
- 2. Lift the tap on to relieve any pressure.

to increase the temperature and anticlockwise to decrease the temperature. Refit the temperature control ring making sure the stop is against the stop on the spindle. Repeat until you have reduced the temperature to your required

Refit the components in reverse order.

setting.

1111582-W2-A

control ring.