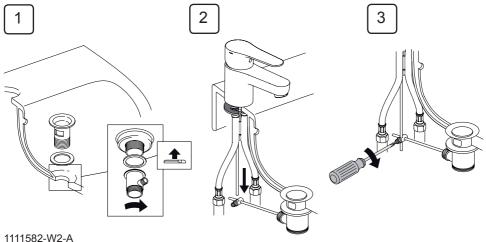

#### **Install the Drain**

#### Finish the Installation

16027W-4, 16027W-4ND, 16028W-4