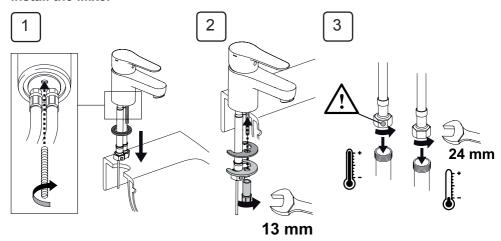

, packaging, or availability at any time without notice.

Please take a few minutes to review this guide. If you encounter any installation or performance problems, please call the Customer Care number on the back page of this guide.

## **SPECIFICATION**

#### **Pressures**

The minimum operating pressure is 0.5 bar.

For optimum performance, a minimum operating pressure of 1.0 bar is recommended.

Maximum operating pressure is 5.0 bar.

#### **Plumbing Connections**

½" Compression Fitting.

Hot (H) and Cold (C) inlets must be connected to the correct inlet supplies.

#### **Temperatures**

The minimum operating temperature is 55°C.

The maximum operating temperature is 65°C.

The optimum operating temperature is 60°C.

# TOOLS REQUIRED







# INSTALLATION

#### **Install the Mixer**



#### **Install the Drain**



#### Finish the Installation

16027W-4, 16027W-4ND, 16028W-4



#### 16044W-4



## **OPERATION**

The single hole mixing valve has two stage flow control, which means it can operate at either low flow or high flow.

#### **Low Flow**



#### **High Flow**



## **USER MAINTENANCE**

#### Cleaning

Many household cleaners contain abrasive and chemical substances, and should not be used for cleaning plated or plastic fittings.

These finishes should be cleaned with a mild washing up detergent or soap solution, and then wiped dry using a soft cloth.

#### **Adjust the Maximum Temperature**

- 1. Turn off the water supply.
- 2. Lift the tap on to relieve any pressure.



to increase the temperature and anticlockwise to decrease the temperature. Refit the temper