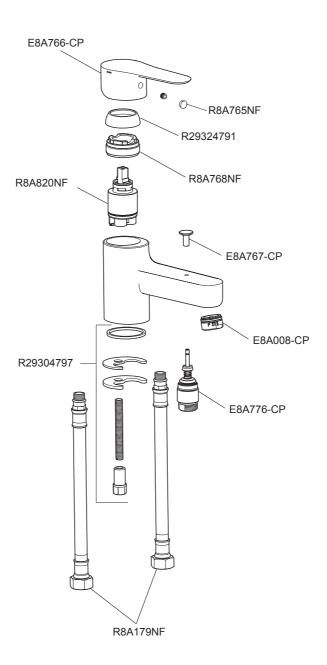

## **SPARE PARTS**

16027W-4 Monobloc Basin Mixer 16028W-4 Monobloc Bidet Mixer 16027-4ND Monobloc Basin Mixer (w/o drain)