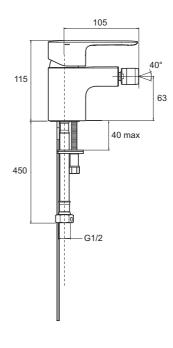

## **DIMENSIONS**

16027W-4, 16027W-4ND (without lift rod) 16028W-4

16044W-4

All Dimensions in mm 1111582-W2-A