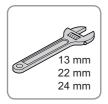

e right to make changes in product characteristics, packaging, or availability at any time without notice.

Please take a few minutes to review this guide. If you encounter any installation or performance problems, please call the Customer Care number on the back page of this guide.

## **SPECIFICATION**

#### **Pressures**

The minimum operating pressure is 0.5 bar.

For optimum performance, a minimum operating pressure of 1.0 bar is recommended.

Maximum operating pressure is 5.0 bar.

#### **Plumbing Connections**

½" Compression Fitting.

Hot (H) and Cold (C) inlets must be connected to the correct inlet supplies.

#### **Temperatures**

The minimum operating temperature is 55°C.

The maximum operating temperature is 65°C.

The optimum operating temperature is 60°C.

# TOOLS REQUIRED







# INSTALLATION

#### **Install the Mixer**



#### **Install the Drain**



#### Finish the Installation

16027W-4, 16027W-4ND, 16028W-4



#### 16044W-4



## **OPERATION**

The single hole mixing valve has two stage flow control, which means it can operate at either low flow or high flow.

#### **Low Flow**



#### **High Flow**



## **USER MAINTENANCE**

#### Cleaning

Many household cleaners contain abrasive and chemical substances, and should not be used for cleaning plated or plastic fittings.

These finishes should be cleaned with a mild washing up detergent or soap solution, and then wiped dry using a soft cloth.

#### **Adjust the Maximum Temperature**

- 1. Turn off the water supply.
- 2. Lift the tap on to relieve any pressure.



to increase the temperature and anticlock