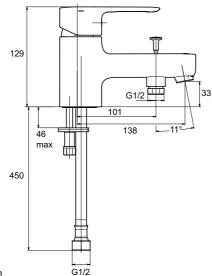

## **DIMENSIONS**

16027W-4, 16027W-4ND (without lift rod) 16028W-4

16044W-4

All Dimensions in mm 1111582-W2-A